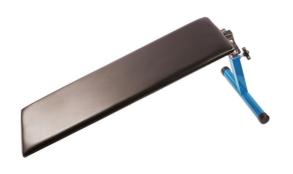

## **Mechanics Support Bench**

Adjustable mechanics support bench, ideal for comfortable working under dashboards.

## **Additional Information**

- Mechanics adjustable back support bench, ideal for mechanics/auto electricians working under dashboards, undertaking door repairs or roof access.
- Size: 900mm x 300mm; height adjustable from 390mm to 520mm.
- Designed to allow the user to lay across the vehicle's sill and door shut while working under the dashboard, or to stand on to work on vehicle roof
- · Padded for extra comfort; allows work to be undertaken lying down, protecting knees and backs.
- Capacity: up to 100kg.