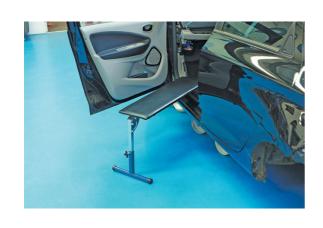

## **Additional Information**

- Mechanics adjustable back support bench, ideal for mechanics/auto electricians working under dashboards, undertaking door repairs or roof access.
- Size: 900mm x 300mm; height adjustable from 390mm to 520mm.
- Designed to allow the user to lay across the vehicle's sill and door shut while working under the dashboard, or to stand on to work on vehicle roof
- · Padded for extra comfort; allows work to be undertaken lying down, protecting knees and backs.
- Capacity: up to 100kg.