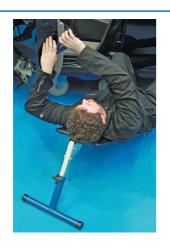

## **Additional Information**

- Mechanics adjustable back support bench, ideal for mechanics/auto electricians working under dashboards, undertaking door repairs or roof access.
- Size: 900mm x 300mm; height adjustable from 390mm to 520mm.
- Designed to allow the user to lay across the vehicle's sill and door shut while working under the dashboard, or to stand on to work on vehicle roof
- · Padded for extra comfort; allows work to be undertaken lying down, protecting knees and backs.
- Capacity: up to 100kg.