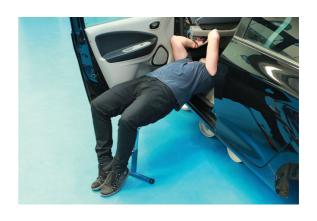

## **Mechanics Support Bench**

Adjustable mechanics support bench, ideal for comfortable working under dashboards.

## **Additional Information**

- Mechanics adjustable back support bench, ideal for mechanics/auto electricians working under dashboards, undertaking door repairs or roof access.
- Size: 900mm x 300mm; height adjustable from 390mm to 520mm.
- Designed to allow the user to lay across the vehicle's sill and door shut while working under the dashboard, or to stand on to work on vehicle roof
- · Padded for extra comfort; allows work to be undertaken lying down, protecting knees and backs.
- Capacity: up to 100kg.