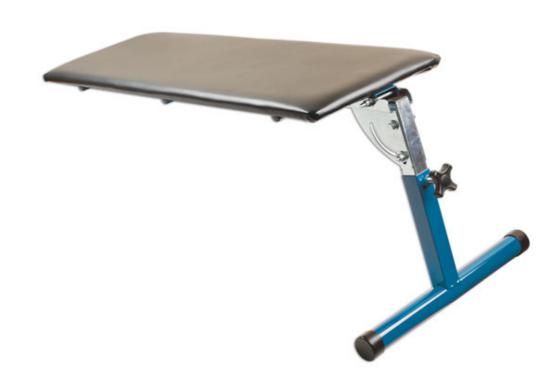

## **Mechanics Support Bench**

Adjustable mechanics support bench, ideal for comfortable working under dashboards.

## **Additional Information**

- Mechanics adjustable back support bench, ideal for mechanics/auto electricians working under dashboards, undertaking door repairs or roof access.
- Size: 900mm x 300mm; height adjustable from 390mm to 520mm.
- Designed to allow the user to lay across the vehicle's sill and door shut while working under the dashboard, or to stand on to work on vehicle roof
- · Padded for extra comfort; allows work to be undertaken lying down, protecting knees and backs.
- Capacity: up to 100kg.